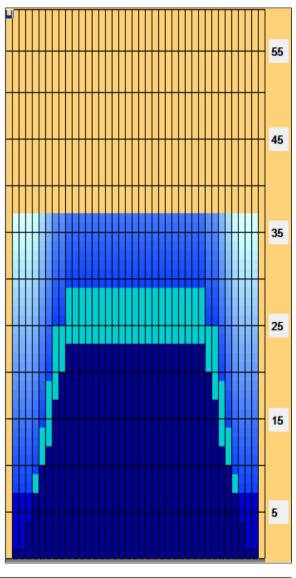

## **Adirondack Turnpike**

37 Feet 50 uL Oil Pattern Distance: 30 Feet Oil Per Board: **Reverse Brush Drop:** Forward Oil Total: 17.6 mL **Reverse Oil Total:** 9.35 mL Volume Oil Total: 26.95 mL Forward Boards Crossed: 352 Boards 187 Boards 539 Boards **Reverse Boards Crossed: Total Boards Crossed:** 