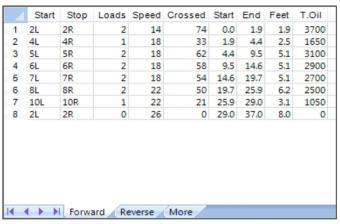

|   | Start | Stop | Loads | Speed | Crossed | Start | End  | Feet  | T.Oil |
|---|-------|------|-------|-------|---------|-------|------|-------|-------|
| 1 | 2L    | 2R   | 0     | 26    | 0       | 37.0  | 23.0 | -14.0 | 0     |
| 2 | 10L   | 10R  | 1     | 22    | 21      | 23.0  | 19.9 | -3.1  | 1050  |
| 3 | 9L    | 9R   | 1     | 18    | 23      | 19.9  | 17.4 | -2.5  | 1150  |
| 4 | 8L    | 8R   | 2     | 18    | 50      | 17.4  | 12.3 | -5.1  | 2500  |
| 5 | 7L    | 7R   | 1     | 18    | 27      | 12.3  | 9.8  | -2.5  | 1350  |
| 6 | 6L    | 6R   | 1     | 18    | 29      | 9.8   | 7.3  | -2.5  | 1450  |
| 7 | 2L    | 2R   | 1     | 14    | 37      | 7.3   | 5.4  | -1.9  | 1850  |
| 8 | 2L    | 2R   | 0     | 14    | 0       | 5.4   | 0.0  | -5.4  | 0     |
|   |       |      |       |       |         |       |      |       |       |