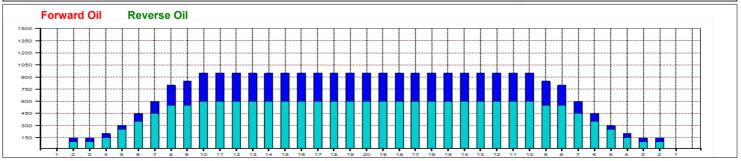

## **Adirondack Turnpike**

37 Feet 50 uL Oil Pattern Distance: 30 Feet Oil Per Board: **Reverse Brush Drop:** Forward Oil Total: 17.6 mL **Reverse Oil Total:** 9.35 mL Volume Oil Total: 26.95 mL Forward Boards Crossed: 352 Boards 187 Boards 539 Boards **Reverse Boards Crossed: Total Boards Crossed:** 

|   | Start | Stop | Loads | Speed | Crossed | Start | End  | Feet  | T.Oil |
|---|-------|------|-------|-------|---------|-------|------|-------|-------|
| 1 | 2L    | 2R   | 0     | 26    | 0       | 37.0  | 23.0 | -14.0 | 0     |
| 2 | 10L   | 10R  | 1     | 22    | 21      | 23.0  | 19.9 | -3.1  | 1050  |
| 3 | 9L    | 9R   | 1     | 18    | 23      | 19.9  | 17.4 | -2.5  | 1150  |
| 4 | 8L    | 8R   | 2     | 18    | 50      | 17.4  | 12.3 | -5.1  | 2500  |
| 5 | 7L    | 7R   | 1     | 18    | 27      | 12.3  | 9.8  | -2.5  | 1350  |
| 6 | 6L    | 6R   | 1     | 18    | 29      | 9.8   | 7.3  | -2.5  | 1450  |
| 7 | 2L    | 2R   | 1     | 14    | 37      | 7.3   | 5.4  | -1.9  | 1850  |
| 8 | 2L    | 2R   | 0     | 14    | 0       | 5.4   | 0.0  | -5.4  | 0     |
|   |       |      |       |       |         |       |      |       |       |